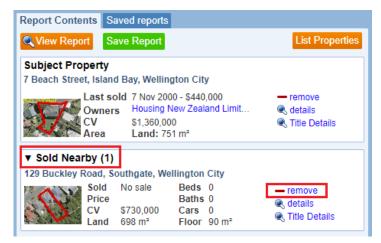

Other filter include options such as Sale Price, CV, Bedrooms, Land Area etc.

The results populate in the Search Results. Click on the +sold nearby option to add properties to your report. They will show in your Report Items under Sold Nearby (1)

3. To *remove* a Sold Nearby property from your report, click the - remove option.

Properties can be added to your report by clicking on a property's blue icon 👱 on the Map. This will bring up a menu which allows you to add additional details to your report, or view details of that property.