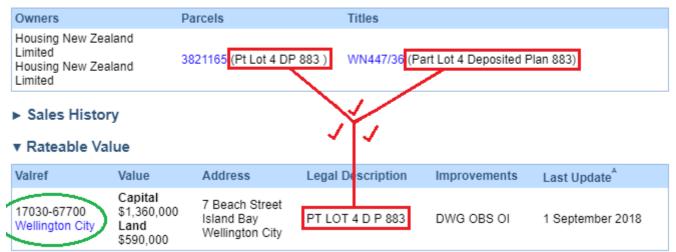

#### Legal Details: this data sourced from LINZ

Rateable Value: this data sourced from the Council database

The data sourced from LINZ is highly reliable. However, on rare occasions the Council data can contain an incorrect title reference. A comparison of the legal description supplied by LINZ against the legal description supplied by the Council will help you confirm the information is correct.

- 1. In the Legal Details section, click on the Title hyperlink under Titles to open the Title preview and note the Legal Description.
- 2. Ensure that the *Legal Description* under the **Rateable Value** Section matches the *Legal Description* shown under the **Legal Details** dropdown section.
- **3.** If they don't match, open the link under **Parcels** and check the Legal Description under the Parcel Details. If there is any issue then *please contact us and we will investigate*.
- 4. Make sure the Valref number at the top of the Property Details page matches the Valref number under the Rateable Value dropdown.

#### Legal Details