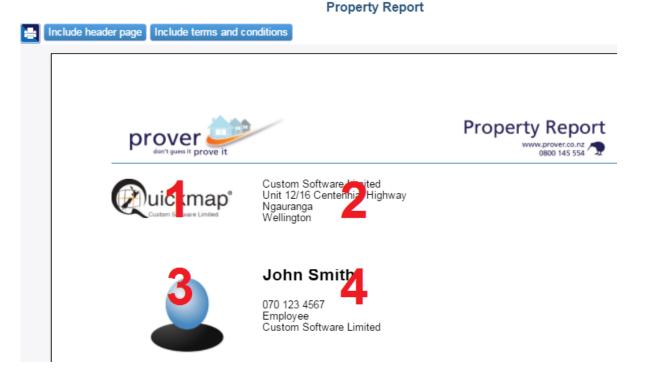

The header page of your report allows you to edit the contact details fields. *Note that this information will appear on all subsequent reports you create.* 

- **1.** Hover over and click on any of the fields to edit the sections highlighted in the screenshot below:
  - 1. Your Company Logo
  - 2. Your Company contact details
  - **3.** Your personal profile photo
  - 4. Your personal contact details