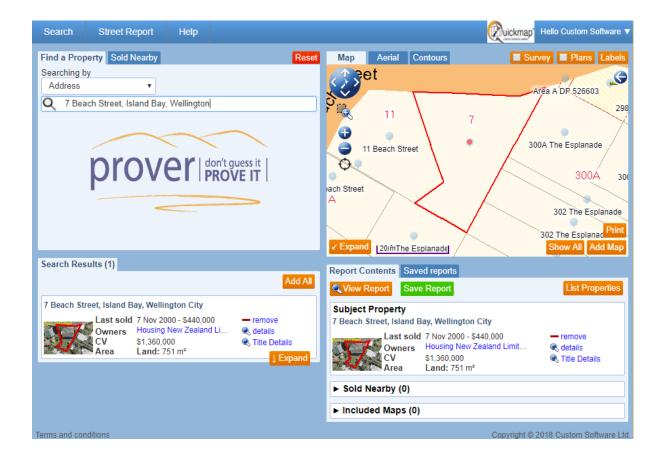

*Helpful tip:* You can contact our help desk 9:00am to 5:00pm Monday - Friday, excluding public holidays, on 0800 145 554

The home page has four main sections:

- 1. Find a Property/Sold Nearby Here you can search by Owner, Title or other search criteria from the dropdown box. It uses predictive searching.
- 2. Search Results Displays the properties matching your search criteria.
- 3. **Map/Aerial Photos/Contours** Displays a map of the property you searched on. You can change how the map is displayed by clicking on the *Aerial Photos* or *Contours* tab.
- 4. **Report Items/Saved Reports** This contains the properties that will display in your report. The property you searched on is automatically added to your report. In the odd occasion that your search provides more than one result, you will need to select the relevant subject property/s.

To create a report in Prover, start by searching for the property you are evaluating:

| Find a Property Sold Nearby                                                                                                                                | Reset |
|------------------------------------------------------------------------------------------------------------------------------------------------------------|-------|
| Searching by                                                                                                                                               |       |
| Address<br>Address<br>Valuation Reference<br>Legal Description<br>Owner/Corporate Name<br>Title Number<br>Survey Plan<br>OTOVET don't guess it<br>PROVE IT |       |

The results of the search appear underneath in the Search Results tab and also populates the details as the 'Subject Property' in your Report Contents Tap.

Note: If more than one property is returned from your search criteria, then no properties will be added to your Report Items, you will need to click the More possibly related properties link then select +subject property to add your required property\s to your Report Items.

In the situation that the street number in your search is not found, you will be prompted with a selection of other street numbers to choose from. Select one and expand the map, locate your property, click its blue icon  $\P$  and select the +subject property option.