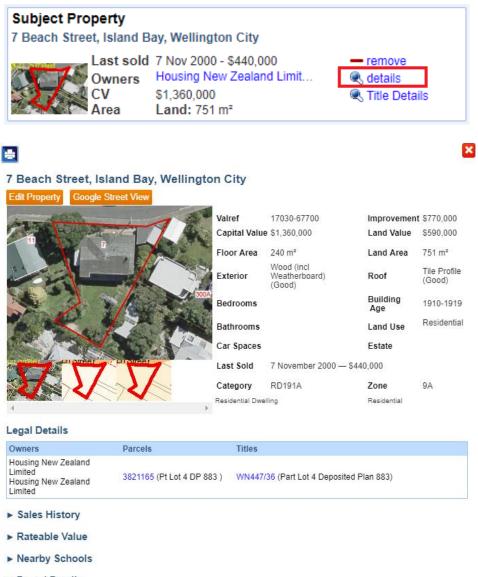

3. To *remove* a Sold Nearby property from your report, click the - remove option.

Properties can be added to your report by clicking on a property's blue icon 👱 on the Map. This will bring up a menu which allows you to add additional details to your report, or view details of that property.

The parcel details form shows summary information of the parcel, all titles and properties (Valuations) on that parcel. This is a handy way to check for other titles that may affect your property (e.g. cross lease titles). It's always a good idea to check the parcel details for your subject property to make sure you haven't missed anything.

• Parcel details displays summary information of the parcel, all titles and properties (valuations) on that parcel.

- Title details opens a preview of the title for that property.
- Property Details shows detailed information including property features and details.
- Select +subject property or +sold nearby to add or remove other parcels to your subject property.

You can change the order in which the specific information is displayed on the map by dragging the item up or down in the *Label Options* form.

To open the Property Details form, click on the details' hyperlink.