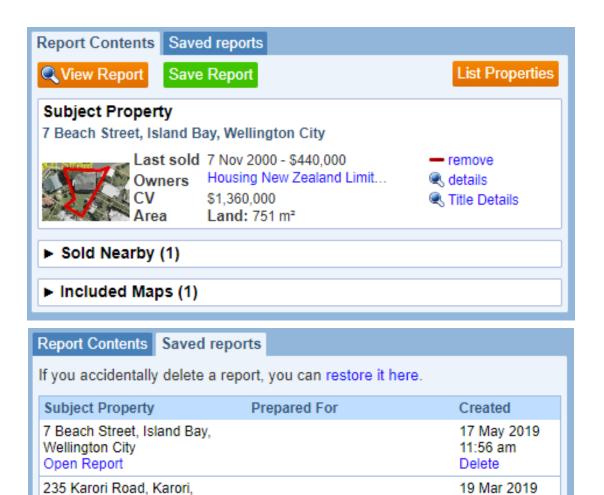

- You can view and edit your report at any point by clicking on the QView Report button.
- The Save Report button will save your Report workings to date (i.e. subject property, comparable properties & maps).
- Any Report you have saved can be viewed under the Saved reports tab. Here you can update, edit or delete any of your Reports at any time.