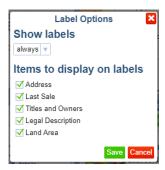

The **Labels** button provides options of what details you may wish to have displayed on the properties (parcels) on the map. Use the dropdown to select the details to display as <u>always</u>, on <u>selected parcels</u> only, or only shown when you <u>hover</u> over a property's blue icon **Q** 

You can change the order in which the specific information is displayed on the map by dragging the item up or down in the *Label Options* form.

To open the Property Details form, click on the details' hyperlink.