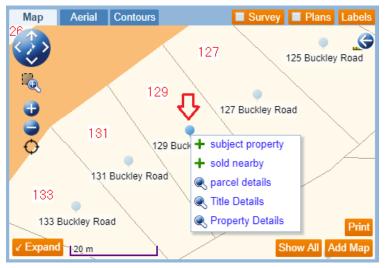

3. To *remove* a Sold Nearby property from your report, click the - remove option.

Properties can be added to your report by clicking on a property's blue icon 👱 on the Map. This will bring up a menu which allows you to add additional details to your report, or view details of that property.

• Parcel details displays summary information of the parcel, all titles and properties (valuations) on that parcel.

- Title details opens a preview of the title for that property.
- Property Details shows detailed information including property features and details.
- Select +subject property or +sold nearby to add or remove other parcels to your subject property.

The **Labels** button provides options of what details you may wish to have displayed on the properties (parcels) on the map. Use the dropdown to select the details to display as <u>always</u>, on <u>selected parcels</u> only, or only shown when you <u>hover</u> over a property's blue icon **Q** 

You can change the order in which the specific information is displayed on the map by dragging the item up or down in the *Label Options* form.

To open the Property Details form, click on the details' hyperlink.