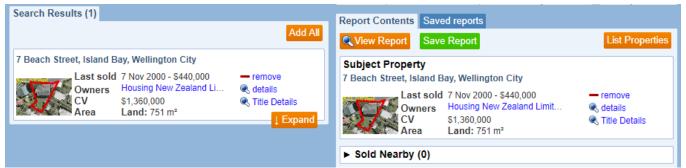

Other filter include options such as Sale Price, CV, Bedrooms, Land Area etc.

The results populate in the Search Results. Click on the +sold nearby option to add properties to your report. They will show in your Report Items under Sold Nearby (1)

#### Helpful tip:

Should you wish to add *all* the sold nearby properties to your report just click on the Add All button.

Other properties, not included in your search results, can easily be added to your Report (e.g. private sales).

- **1.** Enter the address of the property you want to add to your Report in the search engine.
- 2. Click on the +sold nearby sign to add the property to your report.

| Find a Property Sold                            | Nearby                                    | Reset   |  |  |  |  |  |  |  |
|-------------------------------------------------|-------------------------------------------|---------|--|--|--|--|--|--|--|
| Searching by                                    |                                           |         |  |  |  |  |  |  |  |
| Address                                         | •                                         |         |  |  |  |  |  |  |  |
| Q 129 Buckley Roa                               | Q 129 Buckley Road, Southgate, Wellington |         |  |  |  |  |  |  |  |
| <b>Drover</b> don't guess it<br><b>PROVE IT</b> |                                           |         |  |  |  |  |  |  |  |
|                                                 |                                           |         |  |  |  |  |  |  |  |
| Search Results (1)                              |                                           |         |  |  |  |  |  |  |  |
| Search Results (1)                              |                                           | Add All |  |  |  |  |  |  |  |
|                                                 | uthgate, Wellington City                  | Add All |  |  |  |  |  |  |  |

3. To *remove* a Sold Nearby property from your report, click the - remove option.

Properties can be added to your report by clicking on a property's blue icon 👱 on the Map. This will bring up a menu which allows you to add additional details to your report, or view details of that property.