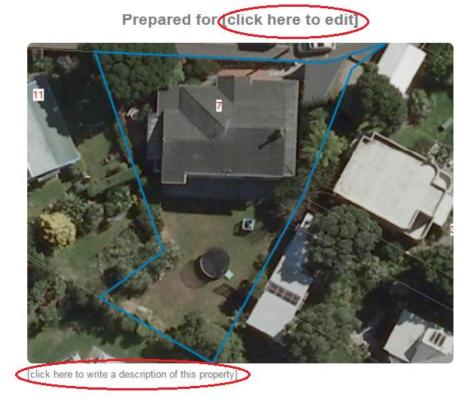

The photo and descriptive property information in the cover page of the report can also be edited.

- **1.** To change the photo from the default image, click on the photo.
- 2. Click on another image from the selection provided, or click Upload Image to insert a new photo from your PC, click the Set Default Image button
- **3.** Edit the text fields above and below the photo as appropriate.